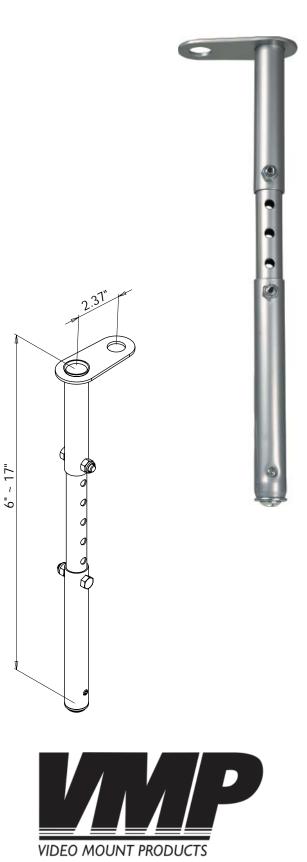

## **Product Features:**

allows VH-001 (sold separately) to be mounted under VMP's flat panel ceiling mounts

drop length adjustment of 6" to 17"

silver powder coat fi nish

## Product Specifications: (for Architects & Engineers)

The adaptor to attach a dvd/vhs/satellite receiver holder to a LCD or Plasma ceiling mount is the Video Mount Products (VMP) model VH-004. The adaptor is designed to work with the VMP dvd/vhs/satellite receiver holder VH-001. The adaptor shall work with any VMP LCD or Plasma ceiling mount. It shall provide 6" to 17" of drop from the center of the ceiling mount to allow the user to have the holder under the ceiling mounted television. The load capacity shall be 22 lbs.