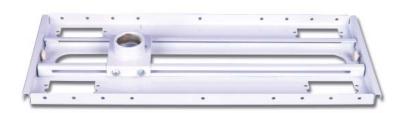

## SCM-1

suspended ceiling mount

## **Product Features:**

for use with 2' x 2' or 2' x 4' ceiling tiles can be used with VMP ceiling masts or standard 1.5" NPT pipe

includes 20 ft of tie wire & 4 standard electrical KOs

load capacity 75lbs

## Product Specifications:

(for Architects & Engineers)

The suspended ceiling kit for ceiling mounts shall be the Video Mount Products (VMP) model SCM-1. The suspended ceiling kit shall be primarily constructed of formed steel and include spot welds. The suspended ceiling kit shall include tie wire and hardware to attach the tie wire to the most common surfaces above suspended ceilings. The suspended ceiling kit shall be able to accommodate 1.5" NPT as well as any VMP ceiling mast with in its weight capacity. The suspended ceiling kit shall have 4 locations for electrical junction boxes and have the capability to have the ceiling mount positioned anywhere along the full length of the tray. The load capacity shall be 75 lbs.