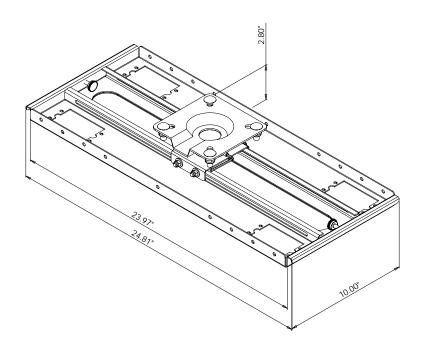

## SCM-1

suspended ceiling mount

## **Product Features:**

for use with 2' x 2' or 2' x 4' ceiling tiles can be used with VMP ceiling masts or standard 1.5" NPT pipe

includes 20 ft of tie wire & 4 standard electrical KOs

load capacity 75lbs

## Product Specifications:

(for Architects & Engineers)

The suspended ceiling kit for ceiling mounts shall be the Video Mount Products (VMP) model SCM-1. The suspended ceiling kit shall be primarily constructed of formed steel and include spot welds. The suspended ceiling kit shall include tie wire and hardware to attach the tie wire to the most common surfaces above suspended ceilings. The suspended ceiling kit shall be able to accommodate 1.5" NPT as well as any VMP ceiling mast with in its weight capacity. The suspended ceiling kit shall have 4 locations for electrical junction boxes and have the capability to have the ceiling mount positioned anywhere along the full length of the tray. The load capacity shall be 75 lbs.