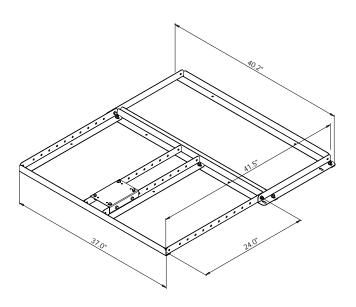

## **Product Features:**

can accommodate an 18" and 24" DBS/DSS antenna

comes with a pitch pad kit or can hold up to ten 8" x 8" x 16" standard concrete blocks for ballast

adjustable dish mounting plate

heavy duty steel construction

dark gray weather resistant powder coat finish

The non-penetrating roof mount for pitched roofs shall be the Video Mount Products (VMP) model PRM-1. The mount shall be constructed angled steel. The mount shall be constructed as to allow up to 10 standard 8"x 8"x 16" concrete blocks to be used as ballast for the mount. The mount shall be able to pivot as to allow the user to add ballast to either side of the peak of the pitched roof. The mount shall also include pitch pad kits as to allow the mount to be attached to the roofing surface if desired. The mount shall be coated with a weather resistant paint.