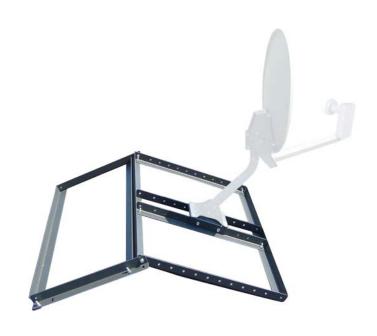

## PRM-1

non-pentrating pitched roof mount

## **Product Features:**

can accommodate an 18" and 24" DBS/DSS antenna

comes with a pitch pad kit or can hold up to ten 8" x 8" x 16" standard concrete blocks for ballast

adjustable dish mounting plate

heavy duty steel construction

dark gray weather resistant powder coat finish

The non-penetrating roof mount for pitched roofs shall be the Video Mount Products (VMP) model PRM-1. The mount shall be constructed angled steel. The mount shall be constructed as to allow up to 10 standard 8"x 8"x 16" concrete blocks to be used as ballast for the mount. The mount shall be able to pivot as to allow the user to add ballast to either side of the peak of the pitched roof. The mount shall also include pitch pad kits as to allow the mount to be attached to the roofing surface if desired. The mount shall be coated with a weather resistant paint.