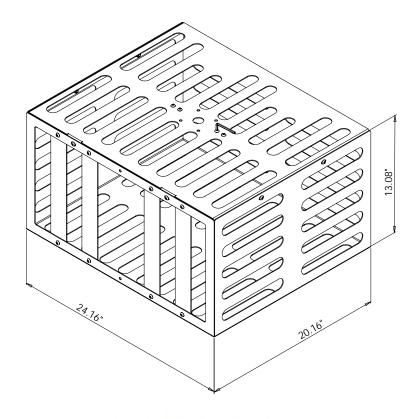

## **Product Features:**

24"L x 20"D x 13"H inner dimensions lift off lid for installation & easy access hinge for maintenance

adjustable front security bars for lens placement tamper proof security screws included black powder coat finish

The dimensions of the enclosure shall be 24"L  $\times 20$ "D  $\times 13$ "H.