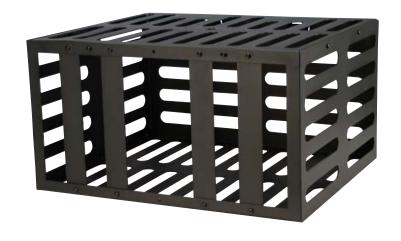

## PMC-L

large projector enclosure for PM-1 & PM-3

## **Product Features:**

24"L x 20"D x 13"H inner dimensions lift off lid for installation & easy access hinge for maintenance

adjustable front security bars for lens placement tamper proof security screws included black powder coat finish

The projector enclosure for LCD projectors shall be the Video Mount Products (VMP) model PMC-L. The projector enclosure shall be primarily constructed of formed steel and shall incorporate arc welds. The enclosure shall be designed to work with the VMP projectors mounts PM-1 and PM-3. All hardware included with the PMC-S shall be security hardware and the front security bars shall be moveable to accommodate the lens position. The bottom of the enclosure shall be removable from the top for installation while still having the capability to remain hinged if desired for simple maintenance.