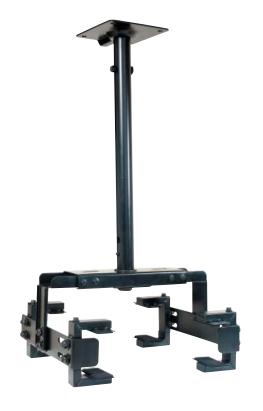

## PM-2

universal clamping small projector mount

## **Product Features:**

rotates 360°

adjustable 0° to 10° tilt

opens from 7" to 14" (left to right)

opens from 3" to 5.75" (top to bottom)

8 point clamping mechanism adjusts from 6.5" to 10" (front to back)

mast telescopes 18" to 30" from ceiling

integrated flush mount plate included

load capacity - 75 lbs

black powder coat finish