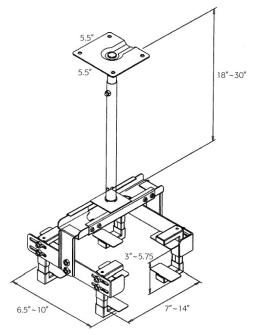

## **Product Features:**

rotates 360°

adjustable 0° to 10° tilt

opens from 7" to 14" (left to right)

opens from 3" to 5.75" (top to bottom)

8 point clamping mechanism adjusts from 6.5" to 10" (front to back)

mast telescopes 18" to 30" from ceiling

integrated flush mount plate included

load capacity - 75 lbs

black powder coat finish

## Product Specifications: (for Architects & Engineers)

The universal ceiling mount for LCD projectors shall be a Video Mount Products (VMP) model PM-2. The mount shall be constructed primarily of formed steel and shall incorporate arc welds. The mount shall have adjustable tilt up to a maximum of 10°, open from 7" to 14" (left to right) and 3" to 5.75" (top to bottom). The mount shall have an integrated clamping mechanism that will secure the projector on all sides. The mount shall include a telescoping ceiling mast adjustable from 18" to 30". The projector mount shall also have the ability to be flush mounted to the ceiling on 16" cen-