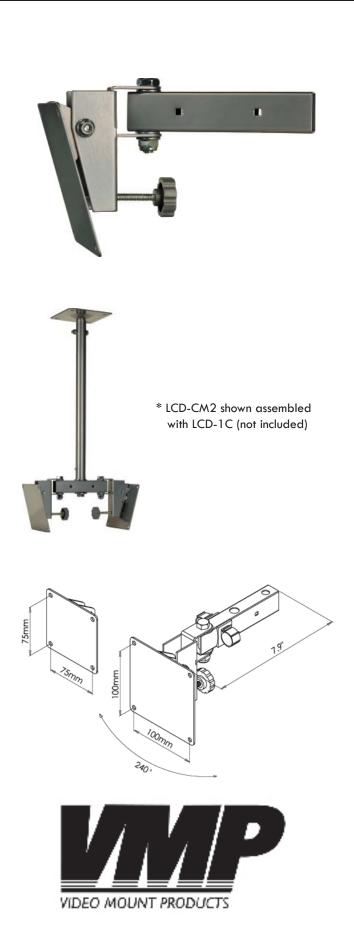

## LCD-CM2

dual LCD monitor ceiling mount

## **Product Features:**

adapts an LCD-1C to accommodate two LCD monitors holds most 10" - 23" LCD monitors accommodates monitors with 75 or 100mm VESA standards has adjustable -5° to +30° tilt and rotates 240° at monitor LCD-CM2 and LCD-1C combined load capacity 50 lbs

## Product Specifications: (for Architects & Engineers)

The adaptor which will allow two ceiling mounted LCD displays shall be the Video Mount Products (VMP) model LCD-CM2. The adaptor shall be used with one LCD-1C to mount LCD displays to the ceiling or other suitable support surface. The adaptor shall be constructed primarily of formed steel and shall incorporate nylon filled nuts and arc welds. The load capacity of the combined LCD-CM2 and LCD-1C shall be 50 lbs.