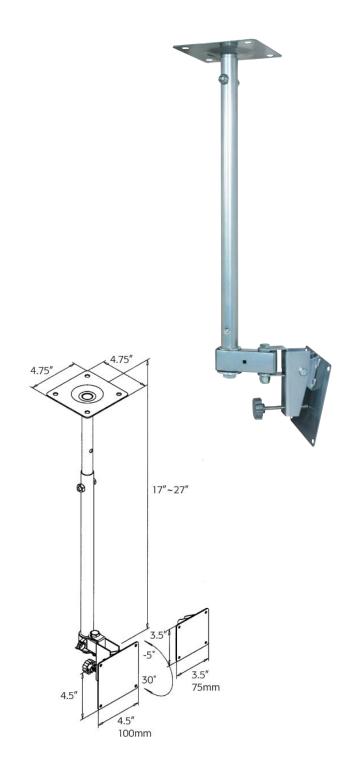

## **Product Features:**

holds most 10" - 23" LCD monitors

accommodates monitors with 75 or 100mm VESA standards

mast telescopes 17" to 27" from the ceiling

rotates 360° (ceiling) and has adjustable -5° to +30° tilt

rotates 240° at the monitor

includes clip based cable management system

load capacity - 25 lbs

silver powder coat finish

also available with black finish (LCD-1CB) and white finish (LCD-1CW)

## Product Specifications:

(for Architects & Engineers)

The ceiling mount for the LCD display shall be the Video Mount Products (VMP) model LCD-1C. The mount shall be constructed primarily of tubular steel and shall incorporate nylon filled nuts and arc welds. The mount shall be a universal style mount capable of mounting to all 10" - 23" LCD monitors that incorporate 75mm and 100mm VESA standard mounting hole patterns and not necessarily be model specific. The mount shall include both 75mm and 100mm mounting plates. The mount shall include a cable management system. The mount shall include a telescoping mast that adjusts from 17" - 27" from the ceiling. The mount must allow for adjustable tilt from -5° to +30°. The load capacity shall be 25 lbs.