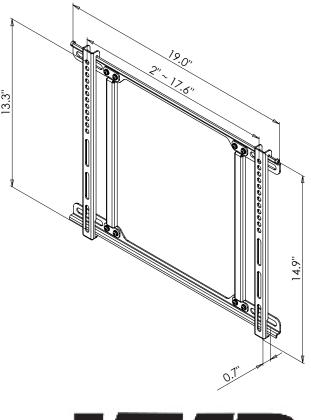

## **Product Features:**

Holds most 27" - 42" flat panels

Maximum flat panel hole pattern – 440mm x 330mm

Distance from wall to back of the flat panel - 0.7"

Load capacity - 100 lbs

Silver powder coat finish

## **Product Specifications:**

(for Architects & Engineers)

The wall flush mount for the mid-size flat panel display shall be the Video Mount Products (VMP) FP-MF. The mount shall be designed to attach to 2 studs up to 16" apart or other suitable support surface. The mount shall be primarily composed of formed steel and shall incorporate arc welds and security screws. The mount shall be capable of adjusting to accommodate a wide variety of flat panels ranging in size from 27" to 42" and not necessarily be model specific. The adjustable mounting rails shall be capable of accommodating a maximum hole pattern of 440 mm wide and 330 mm tall. The load capacity shall be 100 lbs.