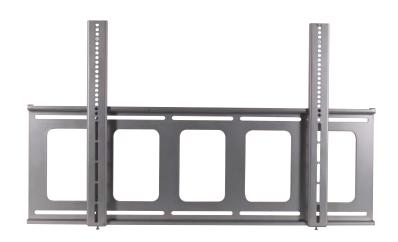

## FP-LF

Universal Large Flat Panel Flush Mount

## **Product Features:**

Holds most 42" - 63" flat panels

Distance from wall to the back of the
monitor - 1.4"

Adjustable mounting rails accommodate up to a 850mm x 500mm hole pattern

Accommodates double gang box
Load capacity - 180 lbs
Silver powder coat finish