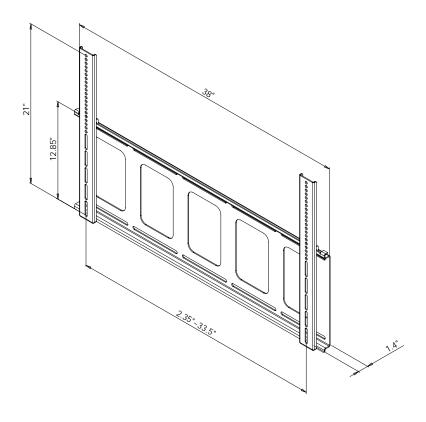

## **Product Features:**

Holds most 42" - 63" flat panels

Distance from wall to the back of the
monitor - 1.4"

Adjustable mounting rails accommodate up to a 850mm x 500mm hole pattern

Accommodates double gang box
Load capacity - 180 lbs
Silver powder coat finish

## Product Specifications: (for Architects & Engineers)

The wall flush mount for the large flat panel display shall be the Video Mount Products (VMP) FP-LF. The mount shall be designed to attach to at least 2 studs up to 24" apart or other suitable support surface. The mount shall be primarily composed of formed steel and shall incorporate arc welds and security screws. The mount shall be capable of adjusting to accommodate a wide variety of flat panels ranging in size from 42" to 63" and not necessarily be model specific. The adjustable mounting rails shall be capable of accommodating a maximum hole pattern of 850mm wide and 500mm tall. The load capacity shall be 180 lbs.