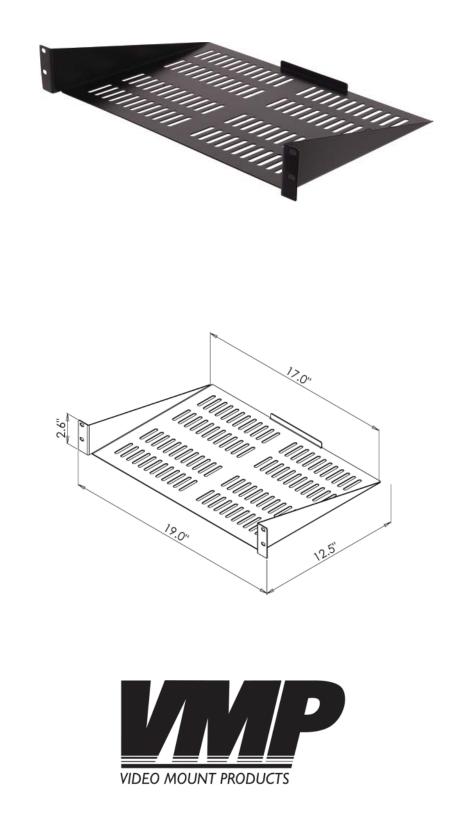

## **Product Features:**

fits components up to 17" wide racking height - 2 space tray depth - 12.5" load capacity - 40 lbs. black powder coat finish includes 10-32 and 12-24 mounting screws

## Product Specifications: (for Architects & Engineers)

The vented equipment rack shelf shall be the Video Mount Products (VMP) model ER-S1V. The shelf shall be compatible with standard 19" equipment racks without modification. The shelf shall fit all components up to 17" in width. The shelf shall be painted with a durable black powder coat finish. The load capacity shall be 40 lbs.