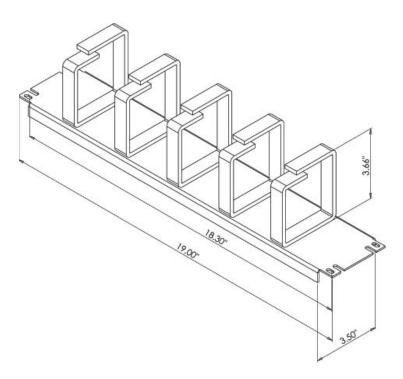

## **Product Features:**

large slotted metal rings manage all types and sizes of wire and cable

easy to install on equipment racks

includes 10 - 32 and 12 - 24 rack screws

black static resistant powder coat finish

## Product Specifications: (for Architects & Engineers)

The cable manager for the equipment rack shall be the Video Mount Products (VMP) model ER-DRCM1. The cable manager shall be compatible with standard 19" equipment racks without modification. The cable manager shall include large slotted D-rings to organize the cables. The cable manager shall be painted with a durable static resistant black powder coat finish.