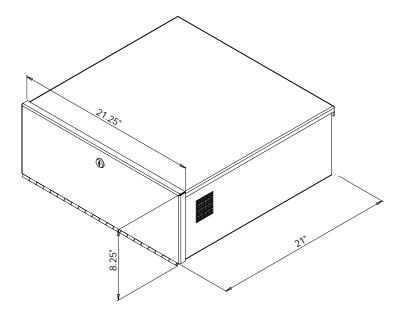

## **Product Features:**

Interior dimensions 21" L x 21" D x 8" H Vented and includes fan for additional ventilation Interlocking lift off lid Key locked hinging front door Black powder coat finish