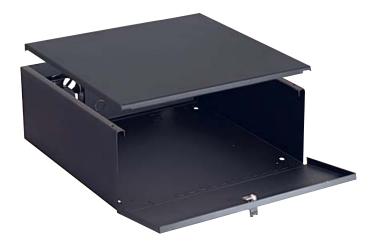

## **Product Features:**

Interior dimensions 21" L x 21" D x 8" H Vented and includes fan for additional ventilation Interlocking lift off lid Key locked hinging front door Black powder coat finish

## Product Specifications: (for Architects & Engineers)

The DVR lockbox shall be the Video Mount Products (VMP) DVR-LB1. The lockbox shall be primarily constructed of formed steel and shall include spot welds. The lockbox shall have an interlocking lift off lid and a keyed lock front door. The lockbox shall include multiple cable knockouts to accommodate cable connections to the DVR.

The lockbox shall include a fan with a power cord and vents for proper ventilation of the DVR.

Video Mount Products 325 Log Canoe Circle Stevensville, MD 21666 Phone: 410.643.6390 Fax: 410.643.6615 www.videomount.com