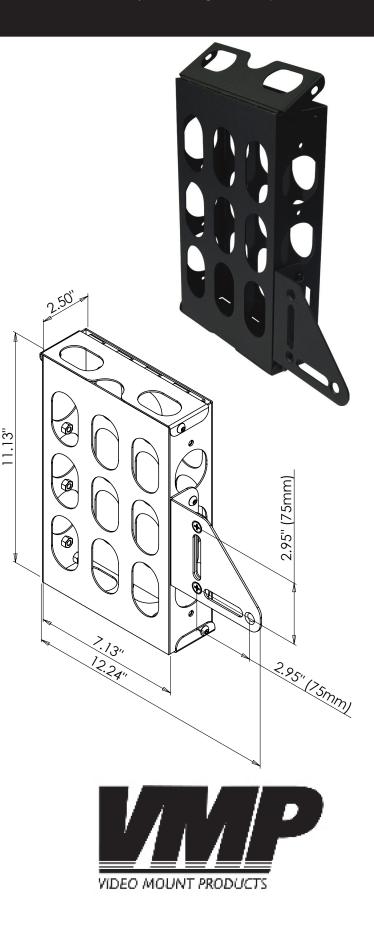

Works with VMP models FP-LDSB, PDS-LC and PDS-LFT as well as most other manufacturer's mounts

Box dimensions - 11" x 7" x 2.375"

Black powder coat finish

## **Product Specifications:**

(for Architects & Engineers)

The digital signage computer holder shall be the Video Mount Products (VMP) DS-CH. The holder shall be capable of attaching to the mounting rails of a wide variety of wall and ceiling mounts provided there is sufficient space for the holder to reside. The holder shall be attachable in both portrait and landscape as to better hide behind the flat panel in a variety of mounting situations. The holder shall be primarily constructed of formed steel and shall incorporate security screws and arc welds. The holder shall be vented to allow the computer to dissipate heat as well as have cable pass throughs in the top and bottom. The holder shall have dimensions of 11" by 7" by 2.375".