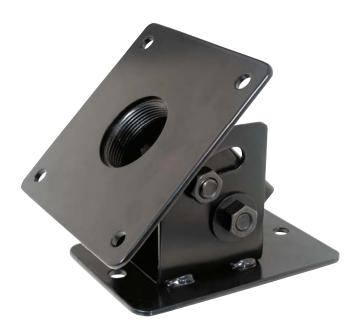

## **CCA-1** *cathedral ceiling adapter*

## **Product Features:**

designed for angled ceiling installations and works with all manufacturers mounting systems when using standard 1.5" n.p.t. plumbing pipe

will also work with ceiling mast provided with VMP014/024, VMP036/038, PM Series, LCD-2537C, and PDM-C

black powder coat finish

## Product Specifications: (for Architects & Engineers)

The cathedral ceiling adapter for angled ceiling installations is the Video Mount Product(VMP) model CCA-1. The adapter shall provide up to 45 degrees of tilt. The adapter shall work with all manufacturers mounting systems when using standard 1.5" N.P.T plumbing pipe. Also works in conjunction with the ceiling mast provided with models VMP014/024 and VMP036/038, PM Series, LCD-2537C, and PDM-C