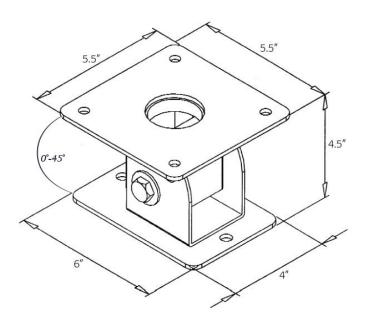

## **CCA-1** *cathedral ceiling adapter*

## **Product Features:**

designed for angled ceiling installations and works with all manufacturers mounting systems when using standard 1.5" n.p.t. plumbing pipe

will also work with ceiling mast provided with VMP014/024, VMP036/038, PM Series, LCD-2537C, and PDM-C

## Product Specifications: (for Architects & Engineers)

The cathedral ceiling adapter for angled ceiling installations is the Video Mount Product(VMP) model CCA-1. The adapter shall provide up to 45 degrees of tilt. The adapter shall work with all manufacturers mounting systems when using standard 1.5" N.P.T plumbing pipe. Also works in conjunction with the ceiling mast provided with models VMP014/024 and VMP036/038, PM Series, LCD-2537C, and PDM-C