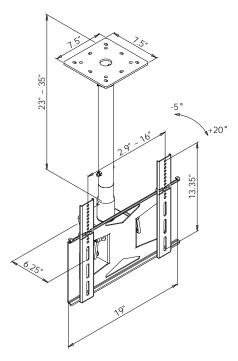

## **Product Features:**

Holds 27" - 42" flat panels

Maximum flat hole pattern - 410mm x 340mm

Mast telescopes 23" - 35"

Rotates 360° / Adjustable -5° to +20° tilt

Cable management through the center of the mast

## **Product Specifications:**

(for Architects & Engineers)

The ceiling mount for mid-sized flat panels shall be the Video Mount Products (VMP) LCD-MID-C. The mount shall primarily be constructed of formed steel and shall incorporate arc welds and spot welds. The mount shall be capable of adjusting to accommodate a wide variety of flat panels ranging in size from 27" to 42" and not necessarily be model specific. The adjustable mounting rails shall be capable of accommodating a maximum hole pattern of 410 mm wide and 340 mm tall. The mount shall be capable allowing a tilt ranging from -5° to +20° and allow for a 360° swivel. The load capacity shall be 100 lbs.