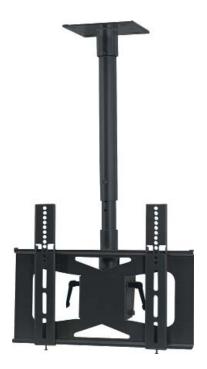

## **LCD-MID-CB**

Mid-Size Flat Panel Ceiling Mount

## **Product Features:**

Holds 27" - 42" flat panels

Maximum flat hole pattern - 410mm x 340mm

Mast telescopes 23" - 35"

Rotates 360° / Adjustable -5° to +20° tilt

Cable management through the center of the mast

Load capacity - 100 lbs

Black powder coat finish

Also available in silver finish (LCD-MID-C)