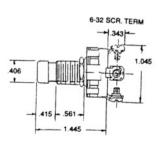

## **HEAVY DUTY UTILITY AC PUSH BUTTON SWITCHES**

Mounting Hole: 0.500"

## SPECIFICATIONS:

Current Rating: 15A @ 125V AC, 10A @ 250V AC Dielectric Strength: 1000V RMS Min.

Contact Mechanism: Slow-Make, Slow-Brak Butt Contact Contact Material: Copper Alloy/Silver Plate

Terminal Type: Screw

| ,        |      |        |   |      |          |  |  |  |
|----------|------|--------|---|------|----------|--|--|--|
| Part No. | Type | Action |   |      | Actuator |  |  |  |
| 30-1425  | SPST | ON     | - | OFF  | Metal    |  |  |  |
| 30-1426  | SPST | OFF    | - | (ON) | Metal    |  |  |  |
| 30-1427  | SPST | (OFF)  | - | ON   | Metal    |  |  |  |
| 30-1428  | SPDT | ON     | - | ON   | Metal    |  |  |  |