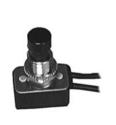

# UTILITY AC/DC PUSH BUTTON SWITCH (Snap-ON Snap-OFF)

SPECIFICATIONS:

 Current Rating:
 8A @ 125V AC, 4A @ 250V AC

 10A @ 125V AC, 1/3 HP 125V AC

 Initial Contact Resistance:
 10 Meg ohm (Max.)

Insulation Resistance:
Dielectric Strength:
Contact Material:
Terminal Material:
Brass - Nickel Plate
Brass - Nickel Plate
Terminal Type:
6" 18 AWG Wire Lead

 Part No.
 Type
 Action
 Actuator

 30-354
 SPST
 ON
 OFF
 Black Plastic

NOTE: Switches must be installed with a hex nut behind panel to prevent damage during installation.