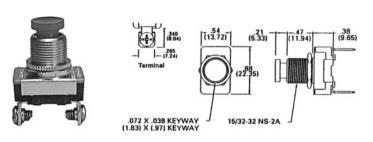

#### MOMENTARY PUSH BUTTON SWITCHES

Mounting Hole: 0.500"

## SPECIFICATIONS:

Current Rating: 6A @ 120V AC, 3A @ 240V AC Initial Contact Resistance: 10 Meg ohm (Max.)
Insulation Resistance: 200 Meg ohm (Min.)
Dielectric Strength: 1000V AC

Contact Material: Brass - Nickel Plate
Terminal Material: Brass - Nickel Plate
Terminal Type: Screw

 Part No.
 Type
 Action
 Actuator

 30-457
 SPST
 OFF
 - (ON)
 Black Nylon

 30-458\*
 SPST
 (OFF)
 - ON
 Red Nylon

NOTE: ( ) = Momentary

NOTE: Switches must be installed with a hex nut behind panel to prevent damage during installation.

\*30-458 Rated 3A @ 120VAC, 1.5A @ 277VAC