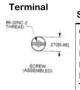

## **HEAVY DUTY UTILITY AC PUSH BUTTON SWITCHES**

Mounting Hole: 0.500"

## SPECIFICATIONS:

Current Rating: 15A @ 125V AC, 10A @ 250V AC Dielectric Strength: 1000V RMS Min.

Contact Mechanism: Slow-Make, Slow-Brak Butt Contact Contact Material: Copper Alloy/Silver Plate

Terminal Type: Screw

| ,        |      |        |   |      |          |  |  |  |
|----------|------|--------|---|------|----------|--|--|--|
| Part No. | Type | Action |   |      | Actuator |  |  |  |
| 30-1425  | SPST | ON     | - | OFF  | Metal    |  |  |  |
| 30-1426  | SPST | OFF    | - | (ON) | Metal    |  |  |  |
| 30-1427  | SPST | (OFF)  | - | ON   | Metal    |  |  |  |
| 30-1428  | SPDT | ON     | - | ON   | Metal    |  |  |  |