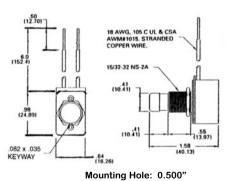

## **HEAVY DUTY PUSH BUTTON SWITCH**

## SPECIFICATIONS:

Current Rating: 15A @ 125V AC, 10A @ 250VAC Insulation Resistance: 100 Meg ohms. (Min.)
Dielectric Strength: 1000V (Min.)

Base Material: Phenolic
Bushing Material: Brass/Nickel Plate
Terminal Type: Screw (#6-32NC-2 Thread)

| Part No. | Туре | Action |   |     | Actuator           |
|----------|------|--------|---|-----|--------------------|
| 30-14455 | SPST | ON     | - | OFF | Brass/Nickel Plate |

Mounting Hole: 0.500"