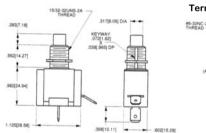

# UTILITY AC/DC PUSH BUTTON SWITCH (Snap-ON Snap-OFF)

SPECIFICATIONS:

 Current Rating:
 8A @ 125V AC, 4A @ 250V AC

 10A @ 125V AC, 1/3 HP 125V AC

 Initial Contact Resistance:
 10 Meg ohm (Max.)

Insulation Resistance:
Dielectric Strength:
Contact Material:
Terminal Material:
Brass - Nickel Plate
Brass - Nickel Plate
Terminal Type:
6" 18 AWG Wire Lead

 Part No.
 Type
 Action
 Actuator

 30-354
 SPST
 ON
 OFF
 Black Plastic

NOTE: Switches must be installed with a hex nut behind panel to prevent damage during installation.