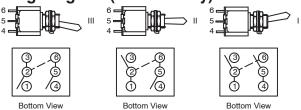

## Wiring Diagram (54-306 Only)

Equivalent to single pole 3 throw switch. Dotted line between terminals 2 & 6 indicate external jumpers to be added by customer.

| NTE<br>Type No. | Circuitry | Action |      |      | Actuator            | Diag<br>No. |
|-----------------|-----------|--------|------|------|---------------------|-------------|
| 54-301          | SPDT      | ON     | NONE | (ON) | Chrome Plated Brass | S24         |
| 54-302          | SPDT      | ON     | NONE | ON   | Chrome Plated Brass | S24         |
| 54-303          | SPDT      | ON     | OFF  | ON   | Chrome Plated Brass | S24         |
| 54-304          | SPDT      | ON     | OFF  | (ON) | Chrome Plated Brass | S24         |
| 54-305          | SPDT      | (ON)   | OFF  | (ON) | Chrome Plated Brass | S24         |
| 54-306*         | SP3T      | ON     | ON   | ON   | Chrome Plated Brass | S24         |
| 54-307          | DPDT      | ON     | NONE | ON   | Chrome Plated Brass | S24         |
| 54-308          | DPDT      | ON     | OFF  | ON   | Chrome Plated Brass | S24         |
| 54-309          | DPDT      | ON     | NONE | (ON) | Chrome Plated Brass | S24         |
| 54-310          | DPDT      | ON     | OFF  | (ON) | Chrome Plated Brass | S24         |
| 54-312          | 4PDT      | ON     | NONE | ON   | Chrome Plated Brass | S24         |
| 54-313          | 4PDT      | ON     | OFF  | ON   | Chrome Plated Brass | S24         |
| 54-314          | 4PDT      | (ON)   | OFF  | (ON) | Chrome Plated Brass | S24         |
| 54-315          | 4PDT      | ON     | OFF  | (ON) | Chrome Plated Brass | S24         |
| 54-316          | 4PDT      | ON     | NONE | (ON) | Chrome Plated Brass | S24         |
| 54-323          | 3PDT      | ON     | NONE | ON   | Chrome Plated Brass | S24         |
| 54-324          | 3PDT      | ON     | OFF  | ON   | Chrome Plated Brass | S24         |
| 54-325          | 3PDT      | (ON)   | OFF  | (ON) | Chrome Plated Brass | S24         |
| 54-326          | 3PDT      | ON     | OFF  | (ON) | Chrome Plated Brass | S24         |
| 54-327          | 3PDT      | ON     | NONE | (ON) | Chrome Plated Brass | S24         |

SPECIAL NOTE: () = Momentary Function \* SP in DP case.