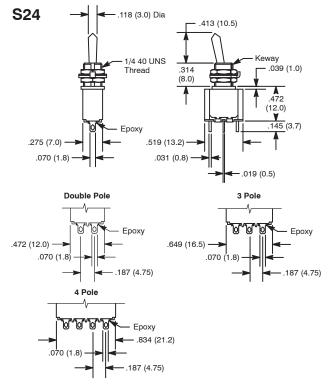

## Wiring Diagram (54-306 Only)

Equivalent to single pole 3 throw switch. Dotted line between terminals 2 & 6 indicate external jumpers to be added by customer.

| NTE<br>Type No. | Circuitry | Action |      |      | Actuator            | Diag<br>No. |
|-----------------|-----------|--------|------|------|---------------------|-------------|
| 54-301          | SPDT      | ON     | NONE | (ON) | Chrome Plated Brass | S24         |
| 54-302          | SPDT      | ON     | NONE | ON   | Chrome Plated Brass | S24         |
| 54-303          | SPDT      | ON     | OFF  | ON   | Chrome Plated Brass | S24         |
| 54-304          | SPDT      | ON     | OFF  | (ON) | Chrome Plated Brass | S24         |
| 54-305          | SPDT      | (ON)   | OFF  | (ON) | Chrome Plated Brass | S24         |
| 54-306*         | SP3T      | ON     | ON   | ON   | Chrome Plated Brass | S24         |
| 54-307          | DPDT      | ON     | NONE | ON   | Chrome Plated Brass | S24         |
| 54-308          | DPDT      | ON     | OFF  | ON   | Chrome Plated Brass | S24         |
| 54-309          | DPDT      | ON     | NONE | (ON) | Chrome Plated Brass | S24         |
| 54-310          | DPDT      | ON     | OFF  | (ON) | Chrome Plated Brass | S24         |
| 54-312          | 4PDT      | ON     | NONE | ON   | Chrome Plated Brass | S24         |
| 54-313          | 4PDT      | ON     | OFF  | ON   | Chrome Plated Brass | S24         |
| 54-314          | 4PDT      | (ON)   | OFF  | (ON) | Chrome Plated Brass | S24         |
| 54-315          | 4PDT      | ON     | OFF  | (ON) | Chrome Plated Brass | S24         |
| 54-316          | 4PDT      | ON     | NONE | (ON) | Chrome Plated Brass | S24         |
| 54-323          | 3PDT      | ON     | NONE | ON   | Chrome Plated Brass | S24         |
| 54-324          | 3PDT      | ON     | OFF  | ON   | Chrome Plated Brass | S24         |
| 54-325          | 3PDT      | (ON)   | OFF  | (ON) | Chrome Plated Brass | S24         |
| 54-326          | 3PDT      | ON     | OFF  | (ON) | Chrome Plated Brass | S24         |
| 54-327          | 3PDT      | ON     | NONE | (ON) | Chrome Plated Brass | S24         |

40,000 cycles (min.) 3 Pole Only 30,000 cycles (min.) 4 Pole Only

Terminal Type: Refer to Diag No. in Table

**Mounting Hole: .255 (6.5)**