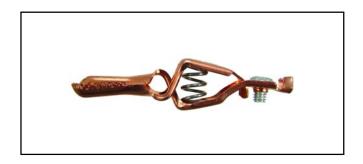

# Croc Clip, Solid Copper, 10 Amp

### **Features**

- Long Serrated Nose for Solid Contact
- Crimp or Screw Connection
- Overall Length: 2.125" (53.9mm)
- Jaw Opening: .320" (8.1mm)

| NTE Type No. | Description            |
|--------------|------------------------|
| 72–164       | Solid Copper Croc Clip |