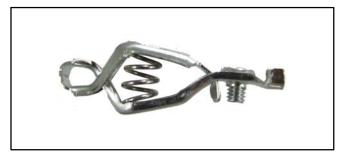

## Croc Clip, Steel, 5 Amp

#### **Features**

- Zinc Plated Clip
- Long Serrated Nose for Solid Contact
- Crimp or Screw Connection
- Overall Length: 2.125" (53.9mm)
- Jaw Opening: .320" (8.1mm)

| NTE Type No. | Description     |  |
|--------------|-----------------|--|
| 72–163       | Steel Croc Clip |  |