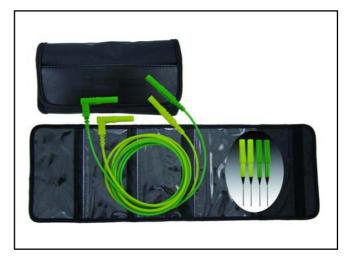

## **Easy Access Back Probe Kit**

#### Features

• Compatible with All Standard 4mm Instrument Sockets

| NTE Type No. | Kit Contains                                                                                                                                                                                           |
|--------------|--------------------------------------------------------------------------------------------------------------------------------------------------------------------------------------------------------|
| 72–092       | 2 High Visibility (Yellow & Green) 76" (2m) High<br>Quality Double Insulated Silicone Test Leads<br>4 Color Coded (2 Yellow & 2 Green) Extra Thin<br>Back Probing Pins .028" (0.7mm) OD<br>1 Tool Roll |

## **Specifications**

IEC 1010 Rating: 1000V CAT3 🔟 20 Amps (Except Back Probe Pins)