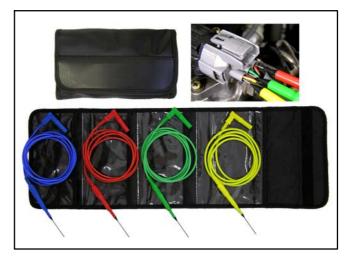

# **Easy Access Scope Series Back Probe Kit**

### Features

• Compatible with All Standard 4mm Instrument Sockets

| NTE Type No. | Kit Contains                                                                                                                                                                                                              |
|--------------|---------------------------------------------------------------------------------------------------------------------------------------------------------------------------------------------------------------------------|
| 72–091       | 4 Color Coded (Yellow, Red, Blue, & Green) 76"<br>(2m) High Quality Double Insulated Silicone Test<br>Leads<br>4 Color Coded (Yellow, Red, Blue, & Green) Extra<br>Thin Back Probing Pins .028" (0.7mm) OD<br>1 Tool Roll |

### **Specifications**

IEC 1010 Rating: 1000V CAT3 <a>Olive{ CAT3</a> 20 Amps (Except Back Probe Pins)