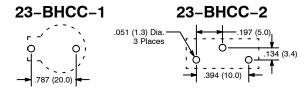

## **Mounting Details**

| NTE Type No. | Description                                         | Dimensions (W x H x D)                 |
|--------------|-----------------------------------------------------|----------------------------------------|
| 23-BHCC-1    | Battery Holder, Horizontal Mount with PCB Terminals | .953 (24.2) x .866 (22.0) x .362 (9.2) |
| 23-BHCC-2    | Battery Holder, Vertical Mount with PCB Terminals   | .579 (14.7) x .909 (23.1) x .244 (6.2) |