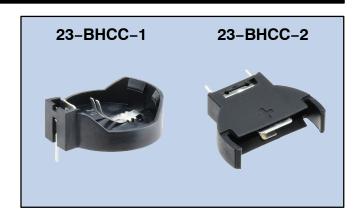

## **Mounting Details**

| NTE Type No. | Description                                         | Dimensions (W x H x D)                 |
|--------------|-----------------------------------------------------|----------------------------------------|
| 23-BHCC-1    | Battery Holder, Horizontal Mount with PCB Terminals | .953 (24.2) x .866 (22.0) x .362 (9.2) |
| 23-BHCC-2    | Battery Holder, Vertical Mount with PCB Terminals   | .579 (14.7) x .909 (23.1) x .244 (6.2) |