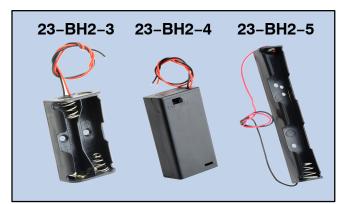

## Two (2) AA Cells – In Series

#### **Features**

- Battery Securely Held in Place to Assure a Positive Connection and Maintain a Low Contact Resistance
- Contact Springs are Self-Adjusting to Accommodate Variations in Battery Length
- Withstands Shock and Vibration

### **Specifications**

Holder: ABS Plastic Springs: Brass, Nickel Plated Wires (Red & Black): #26AWG, Tinned, .118 (3.0) End Strip

| NTE Type No. | Description                                                                      | Dimensions (W x H x D)                    |
|--------------|----------------------------------------------------------------------------------|-------------------------------------------|
| 23-BH2-3     | Battery Holder, Side-by-Side, with 150mm (5.9") Wires                            | 2.244 (57.0) x 1.268 (32.2) x .602 (15.3) |
| 23-BH2-4     | Battery Holder , Side–by–Side, with 150mm (5.9") Wires, Cover, and ON–OFF Switch | 2.700 (68.6) x 1.361 (34.6) x .756 (19.2) |
| 23-BH2-5     | Battery Holder, In–Line, with 150mm (5.9") Wires                                 | 4.262 (108.3) x .677 (17.2) x .550 (14.0) |