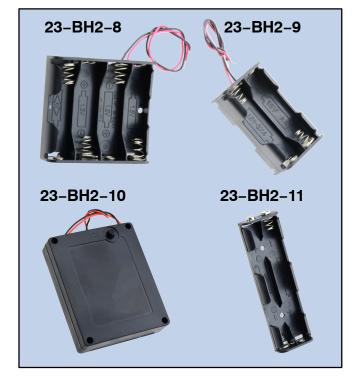

## Four (4) AA Cells – In Series

### **Features**

- Battery Securely Held in Place to Assure a Positive Connection and Maintain a Low Contact Resistance
- Contact Springs are Self-Adjusting to Accommodate Variations in Battery Length
- Withstands Shock and Vibration

### **Specifications**

Holder: ABS Plastic Springs: Brass, Nickel Plated Wires (Red & Black): #26AWG, Tinned, .118 (3.0) End Strip

| NTE Type No. | Description                                                                       | Dimensions (W x H x D)                     |
|--------------|-----------------------------------------------------------------------------------|--------------------------------------------|
| 23-BH2-8     | Battery Holder, 4 on One Side, with 150mm (5.9") Wires                            | 2.356 (57.3) x 2.465 (62.6) x .622 (15.8)  |
| 23-BH2-9     | Battery Holder, 2 on Each Side, with 150mm (5.9") Wires                           | 2.276 (57.8) x 1.236 (31.4) x 1.106 (28.1) |
| 23-BH2-10    | Battery Holder , 4 on One Side, with 150mm (5.9") Wires, Cover, and ON-OFF Switch | 2.767 (70.3) x 2.537 (64.5) x .772 (19.6)  |
| 23-BH2-11    | Battery Holder, 4 on One Side, with 9V Snap-On Connection                         | 4.185 (106.3) x 1.260 (32.0) x .600 (15.3) |