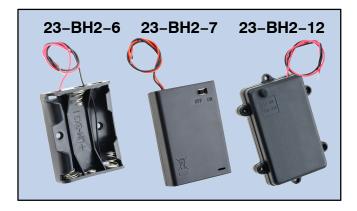

### Three (3) AA Cells – In Series

### **Features**

- Battery Securely Held in Place to Assure a Positive Connection and Maintain a Low Contact Resistance
- Contact Springs are Self–Adjusting to Accommodate Variations in Battery Length
- Withstands Shock and Vibration
- Water Resistant Type Available (23–BH2–12)

### **Specifications**

Holder: ABS Plastic Springs: Brass, Nickel Plated Wires (Red & Black): #26AWG, Tinned, .118 (3.0) End Strip

| NTE Type No. | Description                                                                                          | Dimensions (W x H x D)                    |
|--------------|------------------------------------------------------------------------------------------------------|-------------------------------------------|
| 23-BH2-6     | Battery Holder, Side-by-Side, with 150mm (5.9") Wires                                                | 2.326 (59.1) x 1.869 (47.5) x .622 (15.8) |
| 23-BH2-7     | Battery Holder , Side–by–Side, with 150mm (5.9") Wires, Cover, and<br>ON–OFF Switch                  | 2.685 (68.2) x 1.878 (47.7) x .724 (18.4) |
| 23-BH2-12    | Battery Holder , Side-by-Side, Water Resistant, with 150mm (5.9")<br>Wires, Cover, and ON-OFF Switch | 3.200 (81.3) x 2.000 (50.8) x .825 (21.0) |