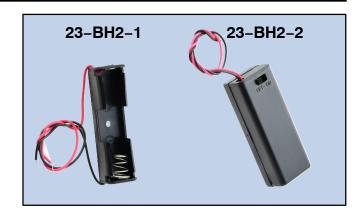

### One (1) AA Cell

#### **Features**

- Battery Securely Held in Place to Assure a Positive Connection and Maintain a Low Contact Resistance
- Contact Springs are Self–Adjusting to Accommodate Variations in Battery Length
- Withstands Shock and Vibration

### **Specifications**

Holder: ABS Plastic Springs: Brass, Nickel Plated Wires (Red & Black): #26AWG, Tinned, .118 (3.0) End Strip

| NTE Type No. | Description                                                      | Dimensions (W x H x D)                    |
|--------------|------------------------------------------------------------------|-------------------------------------------|
| 23-BH2-1     | Battery Holder with 150mm (5.9") Wires                           | 2.256 (57.3) x .642 (16.3) x .055 (1.4)   |
| 23-BH2-2     | Battery Holder with 150mm (5.9") Wires, Cover, and ON-OFF Switch | 2.638 (67.0) x 1.016 (25.8) x .707 (18.0) |