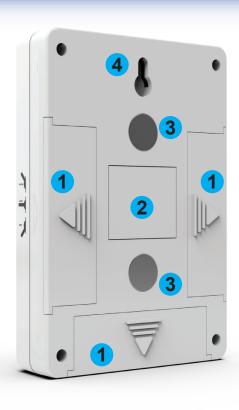

### Back

- 1 Battery Compartments
- 2 Hook & Loop Double Sided Tape
- 3 Magnets
- 4 Drywall Screw Holes (screws not included)