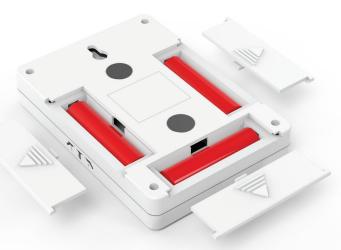

## **BATTERIES**

Flipit400 is powered by 3 AA batteries (included).

- To change batteries, slide battery compartment cover(s) off, as shown.
- Remove old batteries and dispose of properly.
- Insert new batteries with negative end facing the spring.
- Replace battery compartment covers.