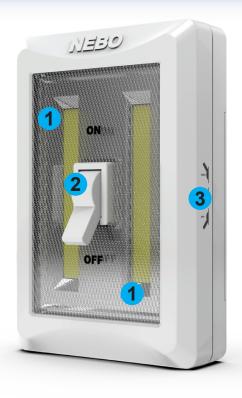

# 





### **Front**

- 1 C·O·B LEDs
- 2 ON/OFF Switch
- 3 Light Mode Directions

### Back

- 1 Battery Compartments
- 2 Hook & Loop Double Sided Tape
- 3 Magnets
- 4 Drywall Screw Holes (screws not included)

## **BATTERIES**

Flipit400 is powered by 3 AA batteries (included).

- To change batteries, slide battery compartment cover(s) off, as shown.
- Remove old batteries and dispose of properly.
- Insert new batteries with negative end facing the spring.
- Replace battery compartment covers.



# **TWO LIGHT MODES**



HIGH 400 LUMENS 5 Hours / 28 Meters



LOW 100 LUMENS 20 Hours / 16 Meters



**LIGHT MODES**Marked on the side for proper usage