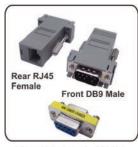

## 72-130 SERIAL CAT5E ADAPTERS

Connect RS232 devices using standard UTP Cat5e cable. Distance's of over 200 ft. at 9600 baud can be achieved.

3 Piece kit includes 2 - DB9 Male to RJ45 adapters, 1- gender changer