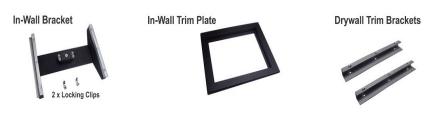

Brightness CCFL Backlight 2 RCA video inputs, 1 Audio Input, 1 Audio output On Screen Display menu control (Multi-language) Full-function infrared remote control Built-in 2 Watt Amplifier and Speaker Screen Size: Diagonal 10.4 " Dot Resolution (RGB):800(H) x600(V) = 1,440,000 (dots) Viewing Angle: 100 degrees/75 degrees (H/V) Aspect Ratio:4:3 Contrast:500:1 LCD Brightness:170cd/m2 Viewing Angle:45/60(U/D),65/65(L/R) Operating Voltage:DC 11-13V Power Consumption:<10W Dimension (mm):252W x 185H x267D Weight (kg):1.5 Colors: Black, White

## Accessories:

VGA Cable: 1 Piece Audio Signal Cable(Black): 1 Piece Video Signal Cable(Yellow and Buff): 2 Pieces 12Vdc 1.5 Amp power supply: 1 Piece Remote Control: 1 Piece PC Driver Disk: 1 Piece Operation Manual: 1 Piece



95-1062 INWALL BRACKET KIT



## 72-130 SERIAL CAT5E ADAPTERS

Connect RS232 devices using standard UTP Cat5e cable. Distance's of over 200 ft. at 9600 baud can be achieved.



3 Piece kit includes 2 - DB9 Male to RJ45 adapters, 1- gender changer