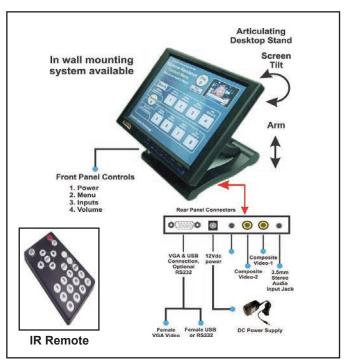

## **CALRAD** 95 Series - Touchscreens

10.4" TOUCH SCREENS 95-1062-BK (Black USB) 95-1062-BK-KIT (INWALL KIT, BLACK TRIM PANEL) 95-1062-WH (WHITE USB) 95-1062-WH-KIT (INWALL KIT, WHITE TRIM PANEL) 95-1062BK-RS232 (BLACK RS232) 95-1062WH-RS232 (WHITE RS232)

The 95-1062 series touchscreens can be used on a desktop or in-wall applications. Perfect for use with point of sale products or home automation control systems. Easy to setup driver software, available in USB or RS232 interfaces. Adjustable arm for screen tilt and height. Using the optional in-wall kits the screen can be located inside a wall. OSD (Onscreen Display) for Brightness, Contrast, Color, Image settings, Audio. Front panel power, input selection buttons. Video iputs, VGA, Composite Video 1, Composite Video 2. Use Calrads 72-130 adapters to extend RS232 control signals up to 200 ft.. Use USB balun devices on page155 to extend the USB version. Use Calrad VGA baluns to extend the video signal over 100 ft., see page 85.

## **Specifications:**

4-wire resistive Touchscreen (optional):USB or RS232 interface VGA input:15 pin D-SUB analog RGB interface PAL/NTSC color system High resolution- up to 1024x768 (H x V) formatted Automatic display adjustment High-Brightness CCFL Backlight 2 RCA video inputs, 1 Audio Input, 1 Audio output On Screen Display menu control (Multi-language) Full-function infrared remote control Built-in 2 Watt Amplifier and Speaker Screen Size: Diagonal 10.4 " Dot Resolution (RGB):800(H) x600(V) = 1,440,000 (dots) Viewing Angle: 100 degrees/75 degrees (H/V) Aspect Ratio:4:3 Contrast:500:1 LCD Brightness:170cd/m2 Viewing Angle:45/60(U/D),65/65(L/R) Operating Voltage:DC 11-13V Power Consumption:<10W Dimension (mm):252W x 185H x267D Weight (kg):1.5 Colors: Black, White

## Accessories:

VGA Cable: 1 Piece Audio Signal Cable(Black): 1 Piece Video Signal Cable(Yellow and Buff): 2 Pieces 12Vdc 1.5 Amp power supply: 1 Piece Remote Control: 1 Piece PC Driver Disk: 1 Piece Operation Manual: 1 Piece