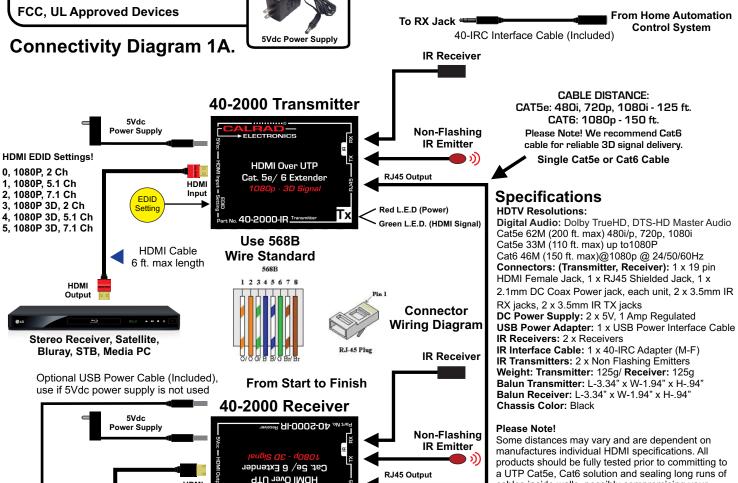

#### **Brochure & Instruction Sheet**

The **40-2000-IR** balun provides a single UTP category 5e/6 cable solution to deliver pristine digital signals from all HDTV formats and signal sources from 480i/p to1080i/p. Balun technologies are perfect solutions for replacing a standard HDMI cable that is limited to much shorter distances and difficult to route thru walls and cabinets. Balun technology also offers many advantages when HDTV video technology changes by installing new updated video baluns with the latest technology. This balun provides bidirectional IR control with independent IR RX and IR TX jacks.

Red L.E.D (Power)

Green L.E.D. (HDMI Signal)

HDM

Input

(USB Type 'A'), Power From Display

HDMI

Output

**HDMI** Cable

6 ft. max length

Plasma, LCD- L.E.D., Monitor, DLP Projector

40-2000-IR-11282016-WB

cables inside walls, possibly compromising your

Tel: 323-465-2131, M-F 8:00am -4:00pm PST.

installation.
Tech Support