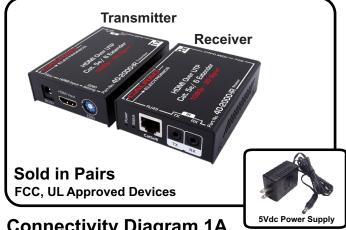

# 40-2000-IR HDMI 1080P BALUN WITH IR OVER SINGLE CAT5e/6 CABLE

#### **Brochure & Instruction Sheet**

The **40-2000-IR** balun provides a single UTP category 5e/6 cable solution to deliver pristine digital signals from all HDTV formats and signal sources from 480i/p to1080i/p. Balun technologies are perfect solutions for replacing a standard HDMI cable that is limited to much shorter distances and difficult to route thru walls and cabinets. Balun technology also offers many advantages when HDTV video technology changes by installing new updated video baluns with the latest technology. This balun provides bidirectional IR control with independent IR RX and IR TX jacks.