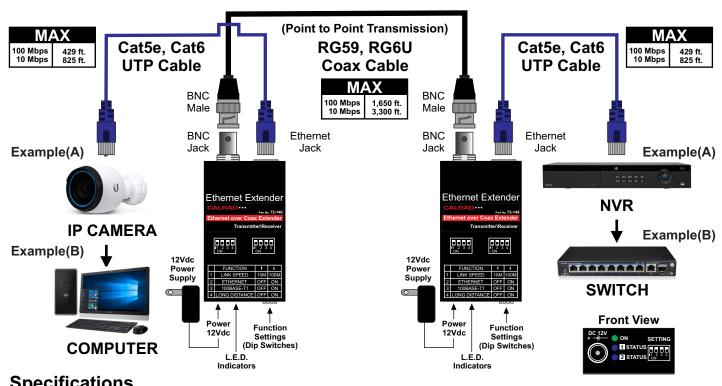

## Features \ Technology For all the latest product information visit our website at: www.calrad.com

The 72-149 provides a simple solution for providing ethernet connectivity over RG59 \ RG6u coax. Extends any networking devices up to over 1,600 ft. at 100Mbps supports Full Duplex and Half Duplex modes. The 72-149 is completely transparent to all protocols and applications. Works with IP CCTV camera's, VOIP Phones and all consumer based IP technologies like computers, Smart TV's, Digital STB's, Network Switches, Wireless Access Points, etc.. Includes two Bi-directional Transmitter and Receiver units each unit acts as a Transmitter and or Receiver. Easy to configure dip switches for connectivity options. 1 x L.E.D. Power Indicator, 2 x Mode settings L.E.D. indicators. Includes 2 x 72-149 Transmitter\Receiver units, 2 x 12Vdc power supplies.

## **Specifications**

Network Standards: IEEE 802.3 10 BASE-T Ethernet, IEEE 802.3u 100BASE-TX Fast Internet, IEEE 802.3 bw 100BASE-T1 Ethernet, IEEE 802.3 Nway Auto-Negotiation, IEEE 802.3x Full Duplex

Operation and Flow Control, IEEE 802.3az Energy Efficient Ethernet.

Data Rate: 10Mbps \ 100Mbps, Supports: Auto MDI\MDI-X

RJ45 Distance Cat5e (Max): 100BASET-TX (429 ft.) / 10BASET (825 ft.), 100BASE-T1 (900 ft.),

Long Distance 100 Mbps (1,650 ft.) / 10 Mbps (2,640 ft.).

Ethernet Connector: 1 x RJ45 Jack, Built-in 1.5KV (Line to Line) Surge Protection

Coaxial Connector: 1 x BNC 75 Ohm, Built-in 30KV (ESD) and 30A (Lightning) Surge Protection

Panel L.E.D. Indicators: Green (Power), Blue (Mode1, Mode2) Ethernet RJ45 L.E.D. Indicators: 100 Mbps (Green), 10 Mbps (Yellow)

Power Supply: 2 x 12Vdc, 0.5Amps

Dimensions: L-3.55" x W-1.93" x H-1.0", Color: Black, Mounting: Single Mounting tab with 3 holes