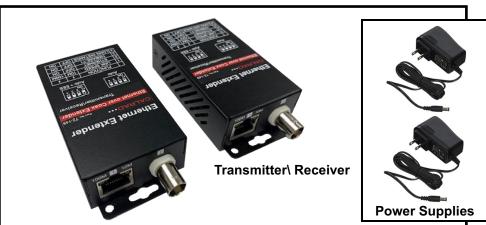

CALRA **Electronics** 

For technical assistance call: 323-465-2131

Part No. 72-149 Ethernet over **RG59, RG6U** Coax Extender, 10/100Mbps

## Features \ Technology For all the latest product information visit our website at: www.calrad.com

The 72-149 provides a simple solution for providing ethernet connectivity over RG59 \ RG6u coax. Extends any networking devices up to over 1,600 ft. at 100Mbps supports Full Duplex and Half Duplex modes. The 72-149 is completely transparent to all protocols and applications. Works with IP CCTV camera's, VOIP Phones and all consumer based IP technologies like computers, Smart TV's, Digital STB's, Network Switches, Wireless Access Points, etc.. Includes two Bi-directional Transmitter and Receiver units each unit acts as a Transmitter and or Receiver. Easy to configure dip switches for connectivity options. 1 x L.E.D. Power Indicator, 2 x Mode settings L.E.D. indicators. Includes 2 x 72-149 Transmitter\Receiver units, 2 x 12Vdc power supplies.

## **Package Contents**

2 x 72-149 Ethernet Extenders 2 x DC Power Supplies

72-149-02212020-WB