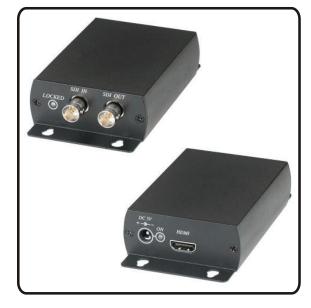

## 40-SDI-1 HD-SDI TO HDMI CONVERTER WITH LOOP OUT

Convert 3G/HD/SDI to HDMI, 2 Channel stereo audio. Built in Equalizer to increase the working distance and signal reliability. SDI Loop Out with Retiming function to have the best output quality.

- SDI Standard / Protocol:
   SDI (SMTP 259M), HD-SDI (SMTP 292M), 3G-SDI (SMTP 424M)
- Video Support: NTSC (480i), PAL (576i),
  720p@50/59.94/60Hz,
  1080p@23.98/24/29.97/30/50/59.94/60Hz
- SDI Input Connector: BNC 75 $\Omega$ , SDI Output Connector: BNC 75 $\Omega$
- Audio Support: 2 channel Stereo Audio
- Built in Equalizer to increase the working distance and signal reliability.
- SDI Loop Out with Retiming function to have the best output quality.
- $\bullet$  Temperaturep Oeration: 0 to 55 Celcius, Storage: -20 to 85 Celcius, Humidity: up to 95%
- Power Consumption: 750mA (Max)
- Power Supply: Switching DC5V 1AMP
- Dimensions:
   67mm (L) x 110mm (W) x 27mm (H)
- Weight: 185 g