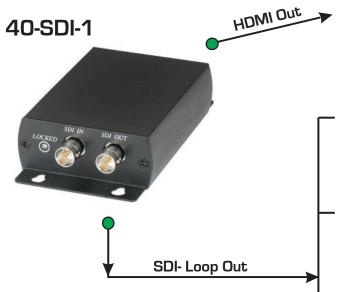

## 40-SDI-1 HD-SDI TO HDMI CONVERTER WITH LOOP OUT

Convert 3G/HD/SDI to HDMI, 2 Channel stereo audio. Built in Equalizer to increase the working distance and signal reliability. SDI Loop Out with Retiming function to have the best output quality.

- SDI Standard / Protocol:
   SDI (SMTP 259M), HD-SDI (SMTP 292M), 3G-SDI (SMTP 424M)
- Video Support: NTSC (480i), PAL (576i),
  720p@50/59.94/60Hz,
  1080p@23.98/24/29.97/30/50/59.94/60Hz
- SDI Input Connector: BNC 75 $\Omega$ , SDI Output Connector: BNC 75 $\Omega$
- Audio Support: 2 channel Stereo Audio
- Built in Equalizer to increase the working distance and signal reliability.
- SDI Loop Out with Retiming function to have the best output quality.
- $\bullet$  Temperaturep Oeration: 0 to 55 Celcius, Storage: -20 to 85 Celcius, Humidity: up to 95%
- Power Consumption: 750mA (Max)
- Power Supply: Switching DC5V 1AMP
- Dimensions:
   67mm (L) x 110mm (W) x 27mm (H)
- Weight: 185 g