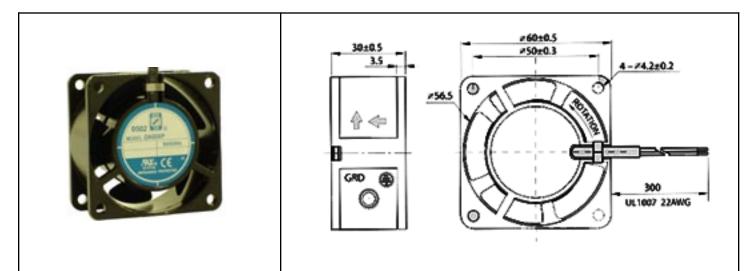

## 60 x 30mm (2.36" x 1.18")

| Frame                 | Diecast Aluminum                                   | Operating Temperature                                        |                        |                                 |
|-----------------------|----------------------------------------------------|--------------------------------------------------------------|------------------------|---------------------------------|
| Impeller              | PBT, UL94V-O plastic                               | <u>Operating Temperature</u><br>Ball Bearing<br>-20C ~ +80C  |                        | 0.08                            |
| Connection            | 2x Lead Wires 22 AWG                               | Life Expectancy<br>Ball Bearing<br>60,000 hours (L10 at 40C) | Static Pressure ("H2O) |                                 |
| Motor                 | Shaded pole, impedance<br>and thermally protected  |                                                              |                        | 0.05<br>0.04<br>0.03            |
| Bearing System        | Dual ball                                          |                                                              |                        | 0.02                            |
| Insulation Resistance | >100M ohm between lead-<br>wire and frame (500VDC) |                                                              |                        | 0.01                            |
| Dielectric Strength   | 1 min at 1500 VAC, 50/60Hz                         |                                                              |                        | 0 3 6 9 12 15<br>Air Flow (CFM) |

| Part Number          | OA60AP-11-1WB          | OA60AP-22-1WB          |  |
|----------------------|------------------------|------------------------|--|
| Nominal Voltage      | 115VAC                 | 230VAC                 |  |
| Voltage Range        | 80 ~ 130VAC            | 160 ~ 260VAC           |  |
| Rated Power          | 4 W                    | 4 W                    |  |
| Rated Speed (RPM)    | 3100                   | 3100                   |  |
| Airflow (CFM)        | 11                     | 11                     |  |
| Noise Level (dB)     | 28                     | 28                     |  |
| Max. Static Pressure | 0.07" H <sub>2</sub> O | 0.07" H <sub>2</sub> O |  |