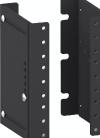

### ADJUSTABLE DEPTH

Expand your rack depth by 3.5" to 6" for equipment that demands it. With the adjustable depth feature, this offers a one size fits all solution for under or oversized components.