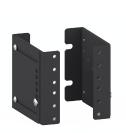

# ADJUSTABLE STANDOFF BRACKETS

Your new addition needs more room and Kendall Howard has the solution.

# VARIOUS SIZE OPTIONS

Kendall Howard offers three sizes of Adjustable Standoff Brackets (2U, 3U & 4U) to accommodate your rackmountable needs.