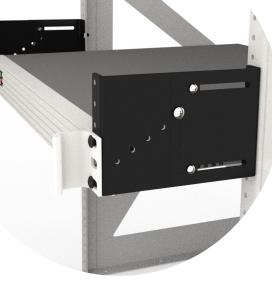

### ADJUSTABLE DEPTH

Expand your rack depth by 3.5" to 6" for equipment that demands it. With the adjustable depth feature, this offers a one size fits all solution for under or oversized components.

# TWO POINT MOUNTING

Versitile design allows it to be installed in two or four post racks, wall mount racks and cabinets.

\*Rack mounting hardware sold seperately

**2U BRACKET** 1924-3-001-02

**3U BRACKET** 4 1924-3-001-03 19