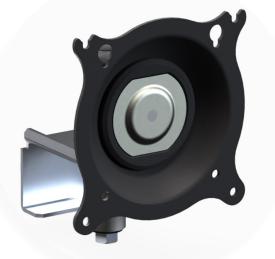

## FEATURES

Monitor mounting made easy! These LAN Station monitor mounts are designed to mount any VESA compliant monitor to our proprietary accessory bars. The LAN Station Monitor Mount easily pivots left to right. It allows the user to adjust the mount's tilt 30 degrees up or down, depending on the monitor size. With a 40 lb. maximum weight limit each, monitor mounting has never been this versatile.

## FEATURES

- Sold individually or in pairs
- 360 degrees of swivel (portrait to landscape)
- Up to 30 degrees of tilt (varies depending on monitor size)
- 75mm and 100mm VESA compliant mounting pattern
- 40 lb. Maximum capacity
- Made in the USA
- TAA Compliant
- Limited Lifetime Warranty