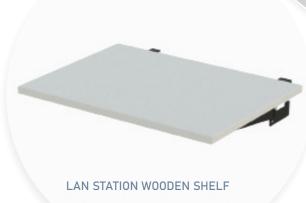

### LAN STATION WOODEN SHELF

Reversable shelving options allow you to adapt to your work needs.