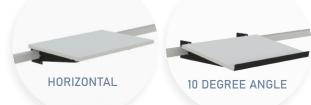

#### REVERSABLE SHELF

This Kendall Howard LAN Station shelf offers two installation options. Install it at a level horizontal position or flip the brackets and install it with a 10 degree angle. Includes a metal lip to secure paperwork and devices in place.