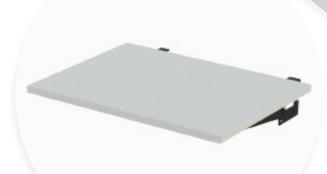

### LAN STATION WOODEN SHELF

Reversable shelving options allow you to adapt to your work needs.

#### REVERSABLE SHELF

This Kendall Howard LAN Station shelf offers two installation options. Install it at a level horizontal position or flip the brackets and install it with a 10 degree angle. Includes a metal lip to secure paperwork and devices in place.

LAN STATION WOODEN SHELF Item #:5200-3-420-00