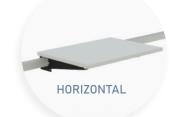

#### REVERSABLE SHELF

This Kendall Howard LAN Station shelf offers two installation options. Install it at a level horizontal position or flip the brackets and install it with a 10 degree angle. Includes a metal lip to secure paperwork and devices in place.

# FEATURES

- · Weight limit 40 lbs
- · Horizontal or 10 degree mount options
- Mounts to Performance® and Performance Plus® Accessory bar
- · Limited lifetime warranty
- · 3/4" thick Folkstone Gray Laminate
- · Constructed from cold rolled steel
- · Made in the USA