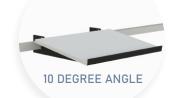

#### REVERSABLE SHELF

This Kendall Howard LAN Station shelf offers two installation options. Install it at a level horizontal position or flip the brackets and install it with a 10 degree angle. Includes a metal lip to secure paperwork and devices in place.

# FEATURES

- · Weight limit 40 lbs
- · Horizontal or 10 degree mount options
- Mounts to Performance® and Performance Plus® Accessory bar
- · Limited lifetime warranty
- · 3/4" thick Folkstone Gray Laminate
- · Constructed from cold rolled steel
- · Made in the USA