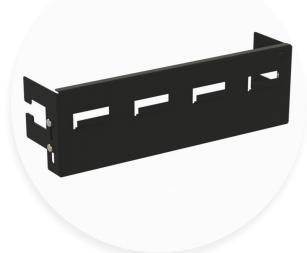

# LAN STATION 15" x 6" LOUVERED PANEL

A new way to priortize and organize is now within reach.

LAN STATION 15" X 6" LOUVERED PANEL Item #:5200-3-411-00

## FEATURES

- Weight limit 20 lbs
- Compatible with all stacking bins
- Mounts to Performance<sup>®</sup> and Performance Plus<sup>®</sup> Accessory bar
- Limited lifetime warranty
- Constructed from cold rolled steel
- Made in the USA