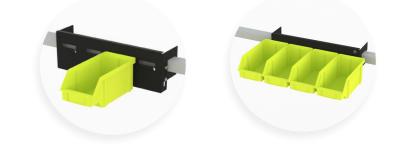

#### ADAPTABLE MOUNTING

Versitile design allows to mounts to Performance® and Performance Plus® Accessory bars *Bin Mount accessories sold separate* 

#### COMPACT STORAGE

Keep small parts easily accessible with the Kendall Howard Single Rail Bin Mount. Fits up to four 4" wide bins. Compatible with most bin shapes and sizes.

### SIMPLE TO INSTALL

This bin mount can be installed within minutes with our hanging top bracket design and simple clamping system.