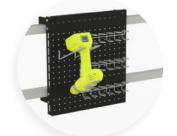

### ADD MORE ORGANIZATION

The Kendall Howard LAN Station Peg Board creates space for your hooks, bins and hanging tools. The peg holes are spaced out 1" apart on center, allowing you to modify and adapt your work area. Peg Board accessories sold separate