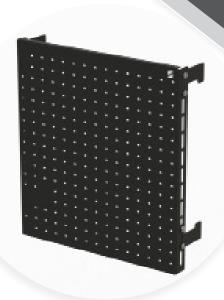

# LAN STATION 15" x 18" PEG BOARD

Pegging down a way to organize is simple with Kendall Howard.

LAN STATION 15" X 18" PEGBOARD Item #:5200-3-400-00