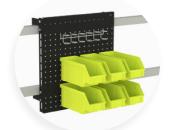

### ADD MORE ORGANIZATION

The Kendall Howard LAN Station Peg Board creates space for your hooks, bins and hanging tools. The peg holes are spaced out 1" apart on center, allowing you to modify and adapt your work area. Peg Board accessories sold separate