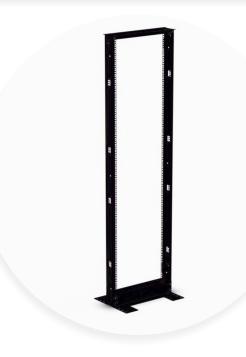

## 2 POST 45U RACK WITH CAGE NUT RAILS

A strong and sturdy racking solution with strategic grounding capabilities

4 POST 45U CAGE NUT STYLE RAILS Item #:1940-3-120-45

#### FEATURES

- Cage Nut style mounting rails
- $\cdot\,$  Ships knocked down in one box
- Gangable
- Constructed from cold rolled steel
- Ships Ground
- Made in the USA

#### E L E C T R I C A L G R O U N D I N G

The rack features four ¼-20 x 0.5" grounding studs on the inside of the four rails. These studs allow you to ground your equipment directly to the stud or with the use of bus bars, not included. The rack also includes serrated tooth washers to allow the frame to be grounded during the assembly process.

### MAXIMIZE STABILITY

Floor mounting holes are available to secure the rack to the floor for maximum security.

Call 651.213.1333 or email Sales@kendallhoward.com for pricing and availability