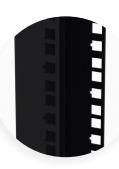

#### CAGE NUT STYLE RAILS

Cage Nut Style Rails allow universal mounting options for network, security, and other rack mountable equipment Mounting hardware sold separately