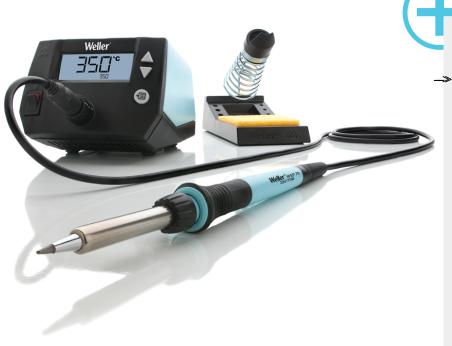

## Weller

WE 1010, 120V 1-channel-soldering station with WEP 70 soldering iron and PH 70 safety rest Product no.: WE1010NA

# **Benefits**

- Power unit, 1 channel with soldering iron WEP 70 and safety rest PH 70 >
- > 70W solder iron with ergonomic handle and providing toolless tip change
- > ESD safe station, iron and heat-resistant silicon cable for safe handling
- > Using ET soldering tips
- > Standby mode and auto setback conserves energy, protects equipment
- > Password-protected to preserve settings
- > Replacement for 4ETH, 4ETK, 4ETO, 4ETS necessary. For WEP 70 4ETHL, 4ETKL, 4EKOL and 4ETSL must be used.