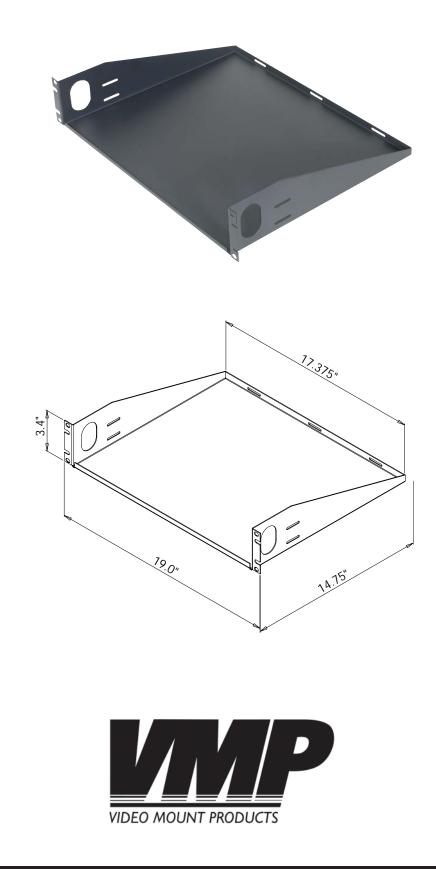

## **Product Features:**

fits components up to 17.375" wide racking height - 2 space (3 ½") tray depth - 14.75" load capacity - 50 lbs. static resistant black powder coat finish includes 10-32 and 12-24 mounting screws

## Product Specifications: (for Architects & Engineers)

The equipment rack shelf shall be the Video Mount Products (VMP) model ER-S2U. The shelf shall be compatible with standard 19" equipment racks without modification. The shelf shall fit all components up to 17.375" in width. The shelf shall be painted with a durable black static resistant powder coat finish. The load capacity shall be 50 lbs.