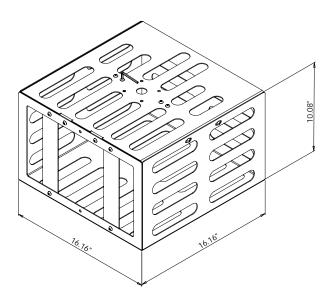

## **Product Features:**

16"L x 16"D x 10"H inner dimensions

lift off lid for installation & easy access hinge for maintenance

adjustable front security bars for lens placement tamper proof security screws included black powder coat finish

The dimensions of the enclosure shall be 16"L  $\times 16"D \times 10"H$ .