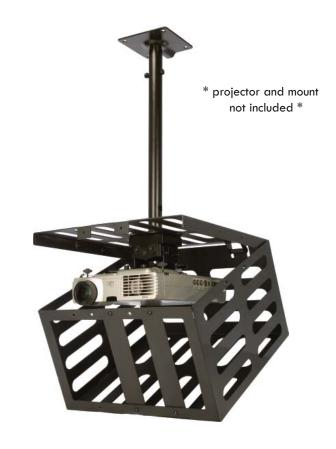

## PMC-S

small projector enclosure for PM-2 & PM-3

## **Product Features:**

16"L x 16"D x 10"H inner dimensions

lift off lid for installation & easy access hinge for maintenance

adjustable front security bars for lens placement tamper proof security screws included black powder coat finish