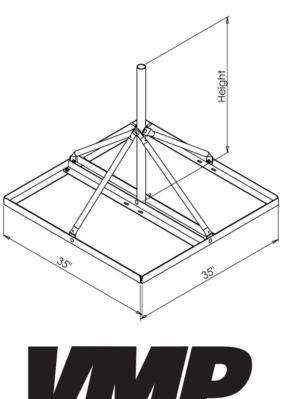

## **NON-PENETRATING ROOF MOUNTS**

## **Product Features:**

These non-penetrating roof mounts are constructed of steel and use standard concrete blocks to anchor. For use with DBS, antenna, and satellite internet systems.

> FRM-125 60" mast with 1.25" O.D.

## **Product Specifications:**

(for Architects & Engineers)

The non-penetrating roof mount for antenna's and satellite dishes is the Video Mount Products (VMP) model FRM-\_\_\_. The mount shall be primarily constructed of angular and tubular steel. The mount shall be constructed as to allow up to 8 standard size concrete blocks to be used as ballast for the mount. The mount shall be painted with weather resistant powder coat paint.

## **Video Mount Products**

325 Log Canoe Circle Stevensville, MD 21666 Phone: 410.643.6390 Fax: 410.643.6615

www.videomount.com

| Model  | Mast Height |
|--------|-------------|
| FRM125 | 60"         |
| FRM166 | 30"         |
| FRM200 | 30"         |
| FRM238 | 30"         |