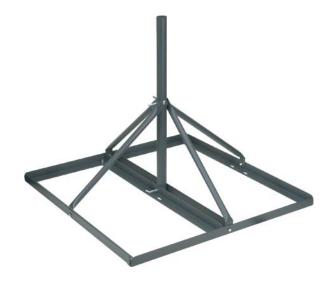

## **NON-PENETRATING ROOF MOUNTS**

## **Product Features:**

These non-penetrating roof mounts are constructed of steel and use standard concrete blocks to anchor. For use with DBS, antenna, and satellite internet systems.

> FRM-125 60" mast with 1.25" O.D.

## **Product Specifications:**

(for Architects & Engineers)

The non-penetrating roof mount for antenna's and satellite dishes is the Video Mount Products (VMP) model FRM-\_\_\_. The mount shall be primarily constructed of angular and tubular steel. The mount shall be constructed as to allow up to 8 standard size concrete blocks to be used as ballast for the mount. The mount shall be painted with weather resistant powder coat paint.