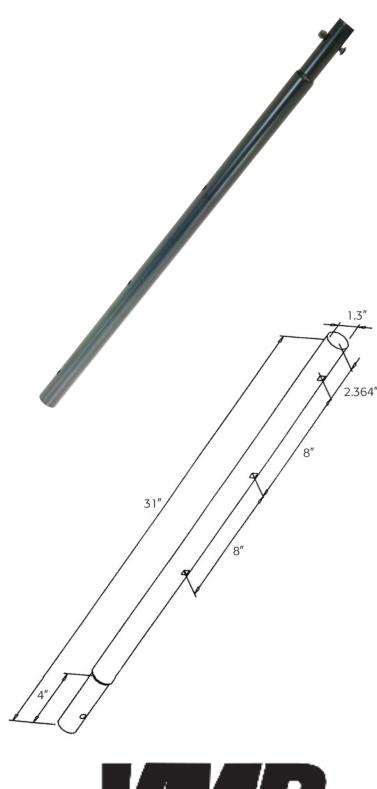

## **Product Features:**

acts as an inline splice to to extend drop length of VMP 042/044, 046/048 and LCD-1C by up to 28" (can be cut to length)

31" tempered steel mast

black powder coat finish

Product Specifications: (for Architects & Engineers)

The extension pipe to extend the drop length of the VMP 042/044, VMP 046/048, and the LCD-1C shall be the Video Mount Products (VMP) EXT-B. The extension pipe hall be 31" in length and shall be tempered steel. The extension pipe shall have pre-drilled holes every 8" and shall integrate with the mast provided in the afore mentioned mounts. The mast shall add up to 28" of additional adjustable mast length.