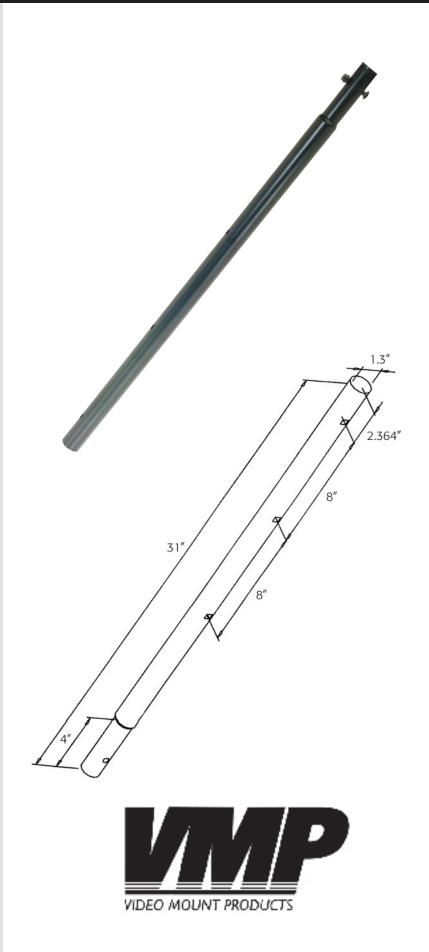

## **Product Features:**

acts as an inline splice to to extend drop length of VMP 014/024, LCD-2537C and PM Series (except PM-LP) by up to 28" (can be cut to length)

31" tempered steel mast black powder coat finish

## Product Specifications: (for Architects & Engineers)

The extension pipe to extend the drop length of the VMP 014/024, LCD-2537C, and PM Series shall be the Video Mount Products (VMP) EXT-A. The extension pipe hall be 31" in length and shall be tempered steel. The extension pipe shall have pre-drilled holes every 8" and shall integrate with the mast provided in the afore mentioned mounts. The mast shall add up to 28" of additional adjustable mast length.