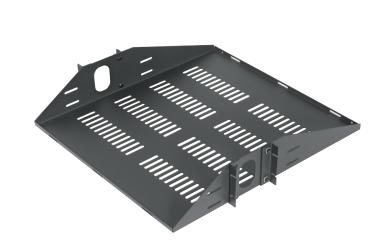

## **ER-S2CM**

vented 2 space center mount rack shelf

## **Product Features:**

fits all components up to 17.375" wide
2 space racking height/ tray depth - 19"
includes 10-32 and 12-24 rack screws
load capacity - 50 lbs
black static resistant powder coat finish

The equipment rack shelf shall be the Video Mount Products (VMP) model ER-S2CM. The shelf shall be compatible with 19" standard telecommunications equipment racks without modification. The shelf shall fit all components up to 17.375" in width. The shelf shall be painted with a durable black static resistant powder coat finish. The load capacity shall be 50 lbs.