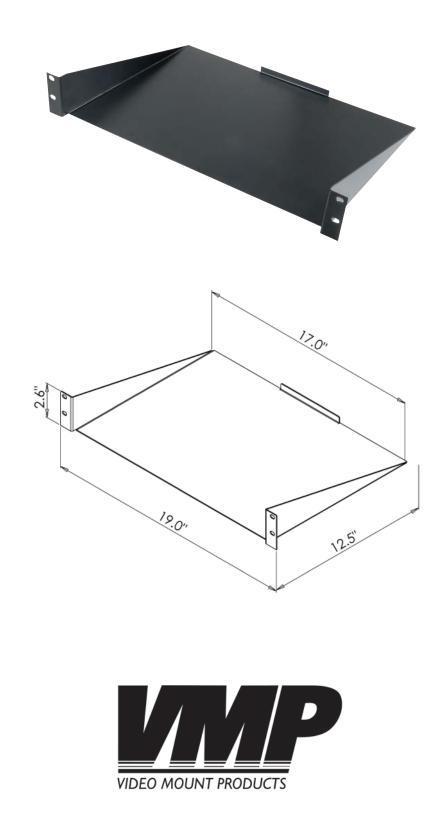

## **Product Features:**

fits components up to 17" wide racking height - 2 space tray depth - 12.5" load capacity - 40 lbs. black powder coat finish includes 10-32 and 12-24 mounting screws

## Product Specifications: (for Architects & Engineers)

The equipment rack shelf shall be the Video Mount Products (VMP) model ER-S1. The shelf shall be compatible with standard 19" equipment racks without modification. The shelf shall fit all components up to 17" in width. The shelf shall be painted with a durable black powder coat finish. The load capacity shall be 40 lbs.