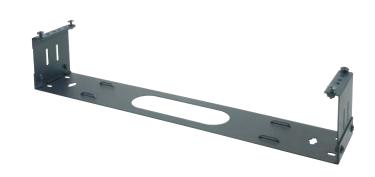

## **ER-HWB2**

hinged wall bracket - 2 space

## **Product Features:**

provides easy access to the back of panels right or left hand opening

depth - 4"

includes 10 - 32 and 12 - 24 rack screws black static resistant powder coat finish

## Product Specifications: (for Architects & Engineers)

The hinged wall bracket for the equipment rack shall be the Video Mount Products (VMP) model ER-HWB2. The bracket shall be compatible with standard 19" equipment racks without modification. The bracket shall be 4" in depth and be able to open right or left handed. The bracket shall be painted with a durable static resistant black powder coat finish.