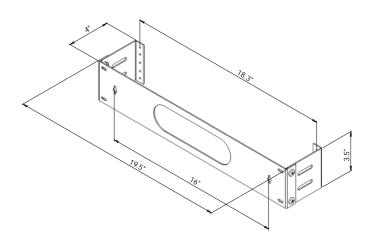

## **ER-HWB2**

hinged wall bracket - 2 space

## **Product Features:**

provides easy access to the back of panels right or left hand opening

depth - 4"

includes 10 - 32 and 12 - 24 rack screws black static resistant powder coat finish

## Product Specifications: (for Architects & Engineers)

The hinged wall bracket for the equipment rack shall be the Video Mount Products (VMP) model ER-HWB2. The bracket shall be compatible with standard 19" equipment racks without modification. The bracket shall be 4" in depth and be able to open right or left handed. The bracket shall be painted with a durable static resistant black powder coat finish.