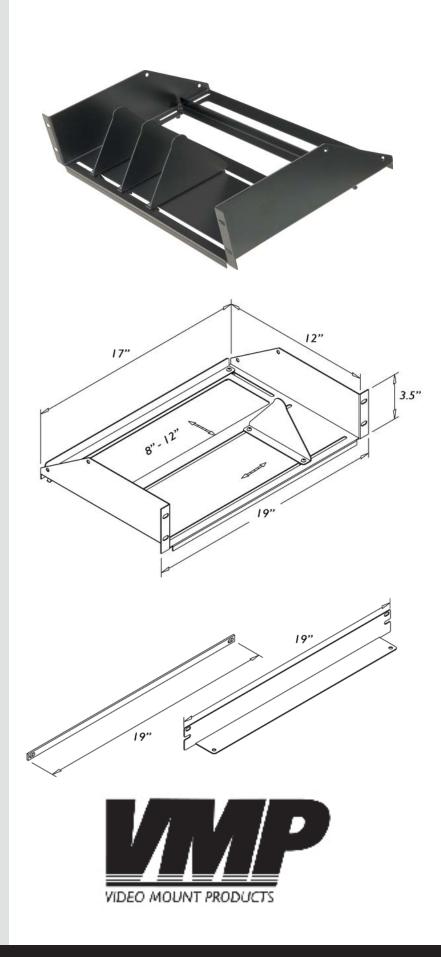

## **ER-8RSA**

adjustable 8 receiver rack shelf

## **Product Features:**

accommodates up to eight receivers
adjusts left to right and front to back
includes front and top anti-roll bars
black powder coat finish
load capacity - 50 lbs
includes 10-32 and 12-24 rack screws
patent pending

## Product Specifications: (for Architects & Engineers)

The equipment rack shelf shall be the Video Mount Products (VMP) model ER-8RSA. The shelf shall be compatible with standard 19" equipment racks without modification. The shelf shall fit all components up to 17.375" in width. The shelf shall include front and top anti-roll bars and 7 shelf dividers. The shelf shall be painted with a durable black powder coat finish. The load capacity shall be 50 lbs.