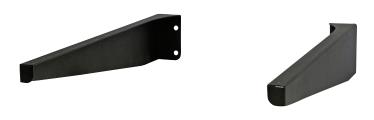

## **Product Features:**

Designed to mount to 16" on center studs Works with the DVR-LB1 and DVR-LB2

Load capacity - 50 lbs

Black static resistant powder coat finish

The wall mounting arms for the Video Mount Products (VMP) models DVR-LB1 and DVR-LB2 shall be the DVR-WA. The arms shall be designed to attach to 2 studs 16" apart or other suitable support surface. The arms shall mount the DVR-LB1 or DVR-LB2 so there is three inches between the wall and the back of the box to allow for ventilation. The arms shall be primarily constructed of formed steel. The load capacity shall be 50 lbs.