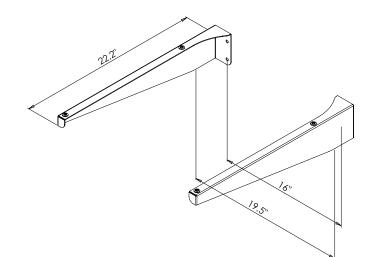

## **Product Features:**

Designed to mount to 16" on center studs Works with the DVR-LB1 and DVR-LB2

Load capacity - 50 lbs

Black static resistant powder coat finish

The wall mounting arms for the Video Mount Products (VMP) models DVR-LB1 and DVR-LB2 shall be the DVR-WA. The arms shall be designed to attach to 2 studs 16" apart or other suitable support surface. The arms shall mount the DVR-LB1 or DVR-LB2 so there is three inches between the wall and the back of the box to allow for ventilation. The arms shall be primarily constructed of formed steel. The load capacity shall be 50 lbs.