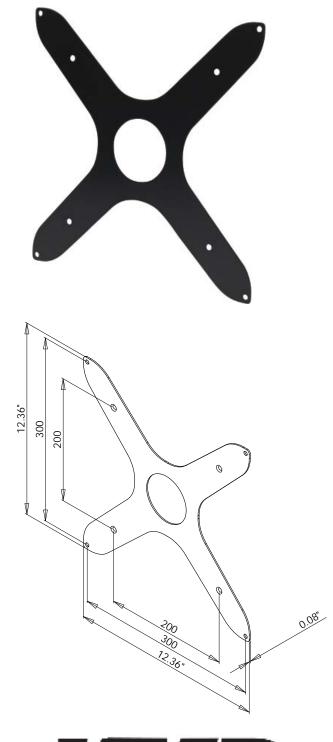

## **Product Features:**

Adapts a VESA 200mm plate to accommodate a VESA 300mm x 300mm hole pattern

Designed specifically to work w/ the LCD-2537B and LCD-2537CB, but will work w/ any manufacturer's VESA 200mm mount

## **Product Specifications:**

(for Architects & Engineers)

The 300mm x 300mm adaptor plate shall be the Video Mount Products (VMP) AP-2B. The adaptor shall be capable of attaching to any manufacturer's VESA 200 mount to allow the mounting of a flat panel with a 300 mm by 300 mm hole pattern. The plate can be used in conjunction with the Video Mount Products' (VMP) LCD-2537 and LCD-2537C wall and ceiling mounts.