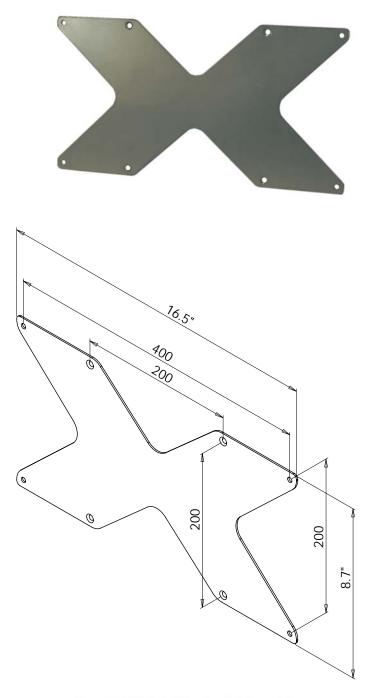

## **Product Features:**

Adapts a VESA 200mm plate to accommodate a VESA 400mm x 200mm hole pattern

Designed specifically to work with the LCD-2537 and LCD-2537C, but will work with any manufacturer's VESA 200mm mount

## Product Specifications: (for Architects & Engineers)

The 400mm x 200mm adaptor plate shall be the Video Mount Products (VMP) AP-1. The adaptor shall be capable of attaching to any manufacturers' VESA 200 mount to allow the mounting of flat panel with a 400 mm by 200 mm hole pattern. The plate can be used in conjunction with the Video Mount Products' (VMP) LCD-2537 and LCD-2537C wall and ceiling mounts.